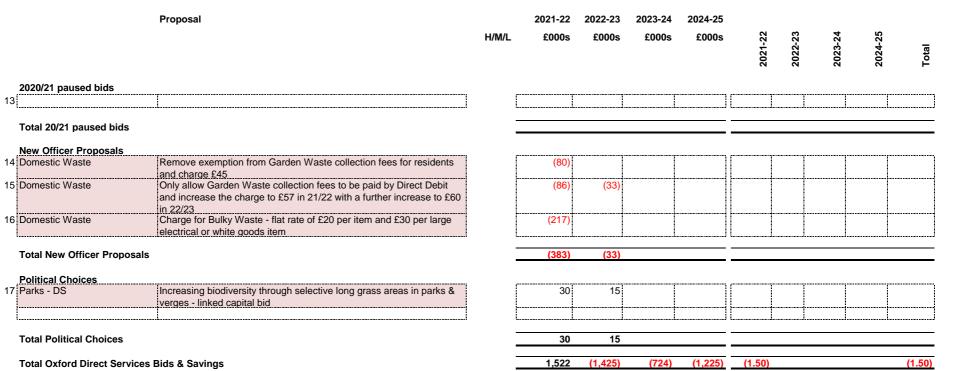

Amended Bids & Savings New Bids & Savings

### **Community Services**

|                    | Proposal                                                                                                                                                                                                                                                                              | H/M/L | 2021-22<br>£000s | 2022-23<br>£000s | 2023-24<br>£000s | 2024-25<br>£000s | 2021-22 | 2022-23 | 2023-24 | 2024-25 | Total |
|--------------------|---------------------------------------------------------------------------------------------------------------------------------------------------------------------------------------------------------------------------------------------------------------------------------------|-------|------------------|------------------|------------------|------------------|---------|---------|---------|---------|-------|
| Contractual Inflat | ion                                                                                                                                                                                                                                                                                   |       |                  |                  |                  |                  | []      |         |         |         |       |
| Total Contractual  | Inflation                                                                                                                                                                                                                                                                             |       |                  |                  |                  |                  |         |         |         |         |       |
|                    | nt Barton Park - maintenance & Operation of Pitches / Pavillions<br>ent Cycle tour - £30k in 20/21 budget due to increase in 21/22 when<br>Oxford was focus of the race but the race cancelled in summer 2020<br>and pushed back a year<br>Additional revenue costs on opening museum |       | 30<br>0<br>100   | 10               | (40)             |                  | 1.00    |         |         |         | 1.00  |
| Total Pressures    |                                                                                                                                                                                                                                                                                       |       | 130              | 10               | (140)            |                  | 1.00    |         |         |         | 1.00  |
| Efficiencies       |                                                                                                                                                                                                                                                                                       |       |                  |                  |                  |                  | []      |         |         |         |       |
| Total Efficiencies |                                                                                                                                                                                                                                                                                       |       |                  |                  |                  |                  |         |         |         |         |       |
| 6 Community Centre | Hybrid ICT - community centres - new ways of working and potential use of Rose Hill by all staff as a work place                                                                                                                                                                      |       | 30               |                  |                  |                  |         |         |         |         |       |
| Total Invest to Sa | ve                                                                                                                                                                                                                                                                                    |       | 30               |                  |                  |                  |         |         |         |         |       |
| Fees and Charge    |                                                                                                                                                                                                                                                                                       |       |                  |                  |                  | ······           |         |         |         |         |       |
| 7 Culture          | Museum income generation - slipped back a year due to construction delays caused by Covid 19                                                                                                                                                                                          | М     |                  |                  | (100)            |                  | L       |         |         |         |       |
| Total Fees and C   | harges                                                                                                                                                                                                                                                                                |       |                  |                  | (100)            |                  |         |         |         |         |       |

# **Community Services**

|                                         | Proposal                                                                                                                                                                                              | H/M/L | 2021-22<br>£000s | 2022-23<br>£000s | 2023-24<br>£000s | 2024-25<br>£000s | 2021-22 | 2022-23 | 2023-24 | 2024-25 | Total |
|-----------------------------------------|-------------------------------------------------------------------------------------------------------------------------------------------------------------------------------------------------------|-------|------------------|------------------|------------------|------------------|---------|---------|---------|---------|-------|
| Service Reduction                       |                                                                                                                                                                                                       |       |                  |                  |                  |                  | []      |         |         |         |       |
| Total Service Redu                      | iction                                                                                                                                                                                                |       |                  |                  |                  |                  |         |         |         |         |       |
| New Investment / E<br>9 Culture<br>10   | Bids<br>Reversal - Further funding for County seconded Archivist - saving<br>slipped a vear<br>Social Impact Bonds - deliver targeted support for children & young<br>people via a social impact bond |       | 15               |                  | (20)             | (15)             |         |         |         |         |       |
| Total New Investm                       | ent/Bids                                                                                                                                                                                              |       | 15               |                  | (20)             | (15)             |         |         |         |         |       |
| Targeted reviews                        |                                                                                                                                                                                                       |       |                  |                  |                  |                  | []      |         |         |         |       |
| Total Targeted Rev<br>COVID-19 Pressure |                                                                                                                                                                                                       |       |                  |                  |                  |                  |         |         |         |         |       |
| 12 Community Centres                    | Projected loss in room hire income - Covid related (60% reduction in 21-22, 40% reduction in 22-23)                                                                                                   |       | 160              | (40)             | (120)            |                  |         |         |         |         |       |
| 13 Culture                              | Projected loss in Events income - Covid related (50% reduction in 21-<br>22)                                                                                                                          |       | 65               | (65)             |                  |                  |         |         |         |         |       |
| 14 Town Hall                            | Projected loss in Town Hall income - Covid related - original budget in 20/21 is £1008k - some cost savings already included in 21/22                                                                 |       | 536              | (336)            | (250)            |                  |         |         |         |         |       |
| Total COVID-19 Pro                      | essures                                                                                                                                                                                               |       | 761              | (441)            | (370)            |                  |         |         |         |         |       |

# **Community Services**

| Proposal                                                                                             | H/M/L | 2021-22<br>£000s | 2022-23<br>£000s | 2023-24<br>£000s | 2024-25<br>£000s | 2021-22 | 2022-23 | 2023-24 | 2024-25 | Total |
|------------------------------------------------------------------------------------------------------|-------|------------------|------------------|------------------|------------------|---------|---------|---------|---------|-------|
| 20/21 paused bids                                                                                    | -     |                  |                  |                  |                  |         |         |         |         |       |
| 15                                                                                                   |       |                  |                  |                  |                  |         |         |         |         |       |
| Total 20/21 paused bids                                                                              |       |                  |                  |                  |                  |         |         |         |         |       |
| New Officer / MemberProposals                                                                        |       |                  |                  |                  |                  |         |         |         |         |       |
| 16 Facilities Reducing Office Space and remote working<br>Management                                 |       | 39               | (279)            | (285)            |                  |         |         |         |         |       |
| 17 Communities, Housing and Community Safety Directorate Integration                                 |       | (170)            | (260)            |                  |                  |         |         |         |         |       |
| 18 Leisure Management Invest in leisure during a changing market to devise a new model and           |       | 500              |                  |                  | (500)            |         |         |         |         |       |
| consider new arrangements<br>19 Community Grants Programme Review                                    |       |                  | (200)            |                  |                  |         |         |         |         |       |
| Total New Officer Proposals                                                                          |       | 369              | (739)            | (285)            | (500)            |         |         |         |         |       |
| Political Choices                                                                                    |       |                  |                  |                  |                  |         |         |         |         |       |
| 20 Sports Development Saving to be made in sports development                                        |       | (00)             | (50)             |                  |                  |         |         |         |         |       |
| 21 Events Reduction of festive light festival<br>22 Events Raise partnership funding for May Morning |       | (20)<br>(35)     |                  |                  |                  |         |         |         |         |       |
|                                                                                                      |       | (55)             |                  |                  |                  |         |         |         |         |       |
| Total Political Choices                                                                              |       | (55)             | (50)             |                  |                  |         |         |         |         |       |
| Total Community Services Bids & Savings                                                              | •     | 1,250            | (1,220)          | (915)            | (515)            | 1.00    |         |         |         | 1.00  |